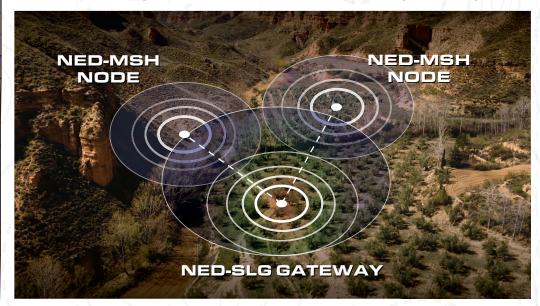

### Mesh Network Extension

NED-MSH seamlessly extends your NED gateway's network reach, creating a robust wireless mesh that eliminates dead zones and expands coverage.

#### **DEPLOY ANYWHERE FOR COMPLETE COVERAGE**

Gateway Extension: Works with NED-SLG and NED-MSL to expand network footprint.

Seamless Roaming: Maintain connections as devices move throughout the area.

Signal Optimization: Ruckus BeamFlex automatically selects best wireless path for consistent performance