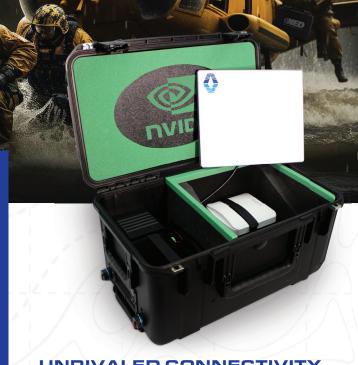

#### **RUGGED & PORTABLE**

• Military-Grade SKB Enclosure: Engineered for rapid, plug-and-play deployment in extreme conditions.

#### INTELLIGENT POWER & CONTROL

- Next-Gen Power Board: Proprietary design allows for unmatched power and deep customization
- Multi-Output Support: PoE, USB A/C, DC, and optional 110V connections
- Field-Ready Power: 24Ah LiFePO4 battery supporting 8+ hours of continuous use
- Al Edge Processing: Supports NVIDIA Jetson integration for powerful AI processing

#### **Solution Integration & Partners**

Ruckus Wireless - Enterprise Wi-Fi

Dell Edge Gateway 3220

Dejero Gateway WAN Aggregation

Starlink Mini

NVIDIA Jetson for AI processing (optional)