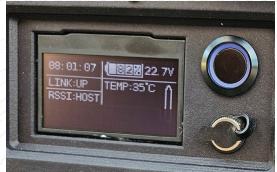

#### **NED Monitoring**

Bluetooth Monitoring / Control

Real-Time Display

Active Voltage Monitoring

Low-Power cut-off

High-Temp shut-down

### **Real-Time Monitoring**

NED products feature a high-visibility, sunlight-readable display and a bluetooth enabled app providing instant system status at a glance.

## STAY INFORMED WITH REAL-TIME INSIGHTS

- **Battery Status:** Instantly check voltage and power levels.
- Power & Performance: Monitor amperage draw and on/off states for each module.
- **System Health:** Track the temperature of critical components and fault states.
- **Network Connectivity:** View link status and signal strength to the base network.