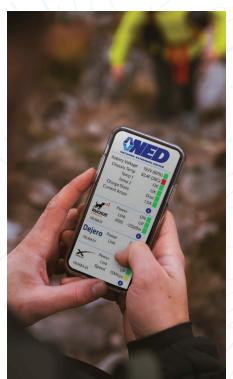

### **Real-Time Monitoring**

NED products feature a high-visibility, sunlight-readable display and a bluetooth enabled app providing instant system status at a glance.

## STAY INFORMED WITH REAL-TIME INSIGHTS

- **Battery Status:** Instantly check voltage and power levels.
- Power & Performance: Monitor amperage draw and on/off states for each module.
- **System Health:** Track the temperature of critical components and fault states.
- **Network Connectivity:** View link status and signal strength to the base network.